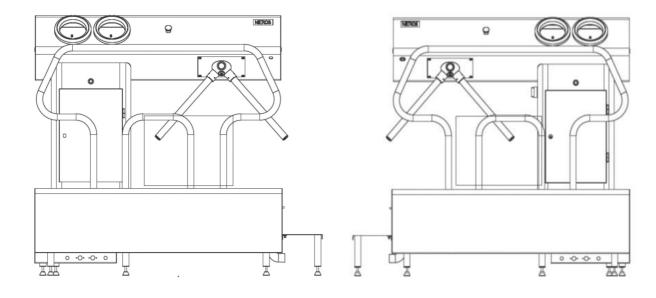

## **Hygienic lock URK**

There are left and right operating stations, depending your entrance area. When choosing the left operating system one should know the hand disinfection unit is on the left also (see figure). Please keep this in mind when ordering product.

left operating option

right operating option

| Order number                  | 181210238 (left operating station)<br>181210272 (right operating station) |
|-------------------------------|---------------------------------------------------------------------------|
| type                          | Urk                                                                       |
| consumed power                | 0,7 kW                                                                    |
| power supply                  | 3 x 400 V - 50 Hz                                                         |
| number of brushes             | 2                                                                         |
| dimension brushes             | Ø190 – 1020 mm                                                            |
| weight                        | 260 kg                                                                    |
| protection type               | IP 65                                                                     |
| water inlet / outlet          | 3⁄4" / DN50                                                               |
| dimensions system (I x w x h) | 1810 x 975 x 1630 mm                                                      |