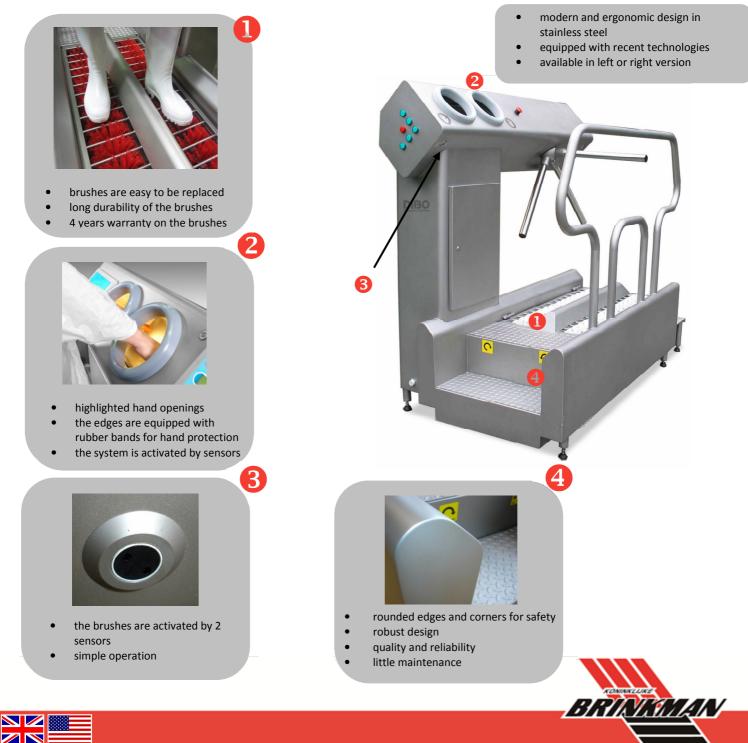

## **Hygienic lock URK**

## URK

These complete hygiene appliances are placed in a hygienic lock at the entrance of the production unit. The system provides an easy and effective cleaning of footwear using horizontal brushes, a hand disinfection unit and a controlled access unit.

By inserting both hands in one move, 2 sensors activate the disinfection of the hands. When finished this process the exit blockade will be unbolted and one person at the time can pass the turnstile. When leaving the station the footwear is cleaned and disinfected by the rotating brushes. When leaving the production area in the other direction, the turnstile unit is always open and a sensor activates the rotating brushes, which remove all the dirt and disinfect the footwear at the same time.

The basic URK machine can be upgraded with vertical brushes for cleaning of boot sides such as DRV/300

## **Hygienic lock URK**

There are left and right operating stations, depending your entrance area. When choosing the left operating system one should know the hand disinfection unit is on the left also (see figure). Please keep this in mind when ordering product.