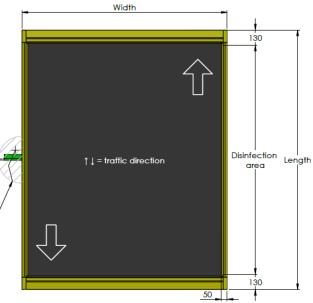

## **IMPORTANT INSTRUCTIONS FLEXXOMAT T/TT**

Before use read instruction manual carefully!

Driving directions are marked by the white arrows. Do not drive over the other sides!

Drive slowly passing the mat!