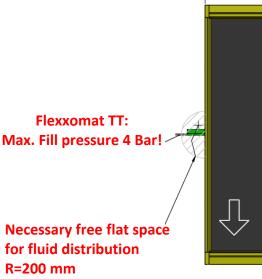

Always keep a straight line driving over the mat!

Before placing the mat remove sharp objects from the floor!

Do not use disinfectants containing chlorine or peracetic acid!

Always keep the mat filled, do not drive over a dry mat!