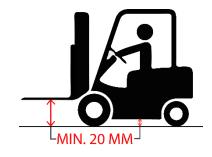

Keep a minimum ground clearance of 20 mm! (pay attention to the forks of a forklift truck!)

Mat can be slippery!

Do not use high pressure water and abrasive brushes or brooms for cleaning purposes!