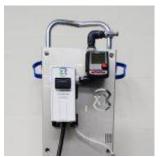

## Flexxopomp-C

The Flexxopomp-C is specially designed for the Flexxomat TT-C and guarantees sensor-controlled filling. Sensors in the mat detect when disinfectant needs to be supplied by the Flexxopomp-C.