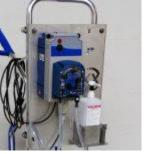

## Flexxopomp

The Flexxopomp is an electric pump that, by means of peristaltic movements of the tube, pumps diluted disinfectant from the Flexxo-container to the mat. This pump is regulated by a time switch.

## Flexxopomp-C

The Flexxopomp-C is specially designed for the Flexxomat TT-C and guarantees sensor-controlled filling. Sensors in the mat detect when disinfectant needs to be supplied by the Flexxopomp-C.