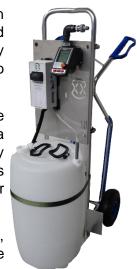

## **Flexxotrolley**

Function: Mobile disinfection unit to support automatic filling of the Flexxomat disinfection mat

The Flexxotrolley is a mobile disinfection unit that can be used in combination with the Flexxomat disinfection mat for passenger and internal transport. The mobile unit carrier is made of high quality aluminium. A 60 L dosing container and a dosing pump are attached to this carrier for automatic filling of the Flexxomat.

The Flexxotrolley is very easy to use: plug & play! On the standing place only a power connection (in combination with the Flexxo pump) or only a water connection is needed (in combination with Flexxoturi). The trolley can be used flexibly. It is ideal for food companies, knowledge institutes and seed breeders with small cultivation areas, open days and for situations with mechanics in production areas and greenhouses.