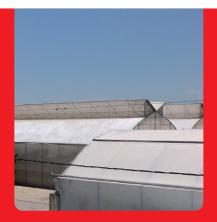

#### **Heavy shading**

Q2 White is highly resistant to all weather conditions (UV, rain, etc.) and is therefore very durable. Q2 White protects the crop from too much sunlight. Q2 White can be applied on glass, acrylic, polycarbonate and plastic foil. Q2 White is easy to apply, either manually or mechanically and ensures optimal protection of your crop.

### **Shading percentage**

With Q2 White it is possible to choose the most optimal shading percentage for a crop. By diluting the appropriate amount the right shading percentage can be chosen The table below indicates the number of buckets of Q2 White to be applied to achieve a certain screening percentage. The more Q2 White you use per hectare, the more sunlight is reflected. You can apply the product manually or with a machine.